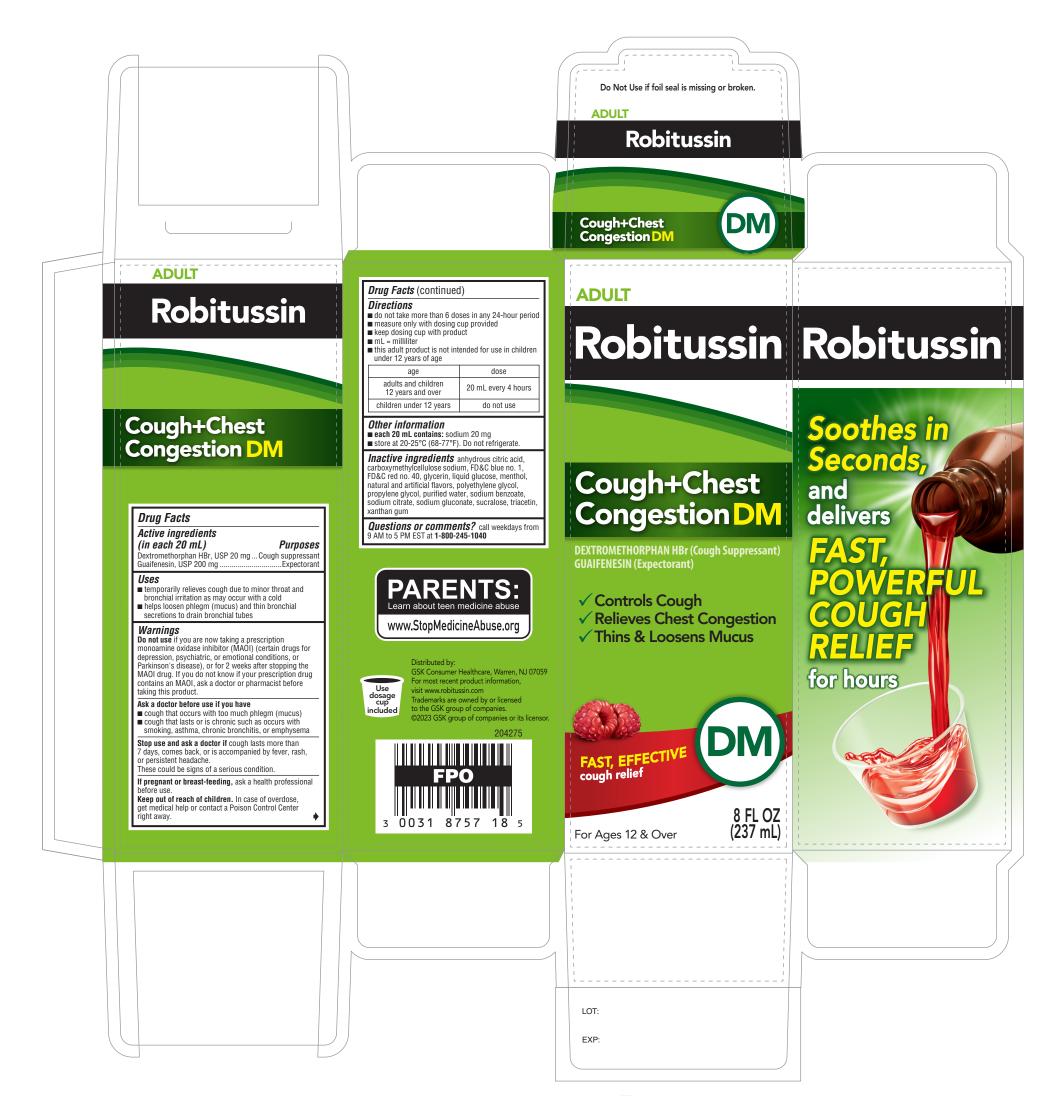

|  |
| HALEON<br>U.S. Artwork<br>Warren, NJ 07059                            | PRINTER TO REPLACE ALL FPO (For Position Only)<br>CODES WITH SCANNABLE ART.<br>PRINTER RESPONSIBLE FOR ALL<br>TRAPPING, BLEEDS, COATINGS AND RESOLUTION.<br>PRINTER AND USERS RESPONSIBLE FOR PROPER<br>LICENSING OF ALL FONTS USED IN THIS ARTWORK. |  |
| Graphic Artist: Stephen Pavlisko                                      |                                                                                                                                                                                                                                                      |  |

(NOT COLOR ACCURATE)



<mark>≫champ</mark>s на**L**≣оN Production Artwork Workflow 14-APR-2023 15:03 EASTERN TIME ZONE (GMT-4)